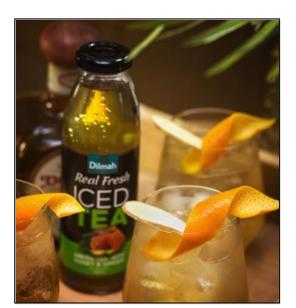

#### **Agave Iced Tea**

- 160 ml Dilmah Iced Tea with ginger & honey
- 40 ml Don Julio Reposado Tequila
- 20 ml honey syrup (50/50 bee's honey and sugar syrup) or agave syrup
- 10 ml fresh lime juice

### **Agave Iced Tea**

- Add all ingredients to an ice-filled large wine glass and stir gently
- Garnish with a fresh slice of ginger and an orange zest

ALL RIGHTS RESERVED © 2025 Dilmah Recipes| Dilmah Ceylon Tea Company PLC Printed From teainspired.com/dilmah-recipes 27/04/2025