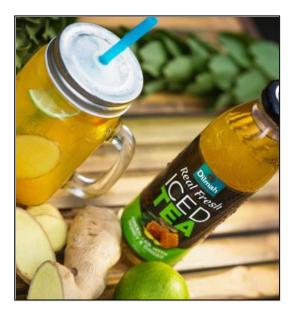

#### **Citrus Treasure Chest**

- 30 ml Orange juice
- 160 ml Dilmah Iced Tea with ginger & honey
- 40 ml lemonade (sparkling)
- Thin slices of ginger
- Thin slices of lime

#### **Citrus Treasure Chest**

- Fill the drinking jar completely with ice cubes and add the slice of ginger and lime
- Add the rest of the ingredients and stir
- Add sugar or honey (optional)

ALL RIGHTS RESERVED © 2025 Dilmah Recipes| Dilmah Ceylon Tea Company PLC Printed From teainspired.com/dilmah-recipes 02/04/2025