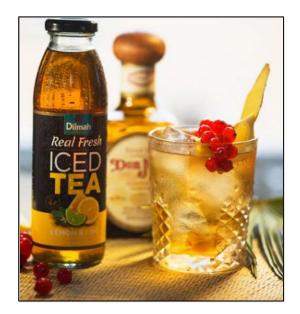

# Jimador's iced tea

0 made it | 0 reviews

- Sub Category Name Drink Cocktails
- Recipe Source Name Iced Tea Recipes
- Glass Type

**Old Fashioned** 

### Jimador's iced tea

- 160 ml Iced Tea with lemon & lime
- 40 ml of (Don Julio) Reposado Tequila
- 30 ml Grapefruit juice
- 20 ml honey syrup (50/50 bee's honey & sugar syrup)
- 10 ml fresh lime juice

#### Jimador's iced tea

- Add all ingredients to an ice-filled old fashioned glass and stir gently
- Garnish with a slice of fresh ginger and a string of red currants

ALL RIGHTS RESERVED © 2025 Dilmah Recipes | Dilmah Ceylon Tea Company PLC Printed From