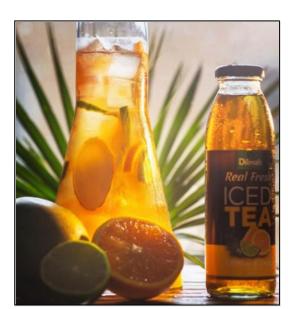

#### **Pitcher Perfect**

- 1050 ml Dilmah Iced Tea with lemon & lime
- 200 ml mango juice
- 200 ml orange juice
- 100 ml runny honey
- Lime slices
- Orange slices
- Mango slices

#### **Pitcher Perfect**

- Add all ingredients to a 2 litre pitcher and stir
- Top up with ice cubes

ALL RIGHTS RESERVED © 2025 Dilmah Recipes| Dilmah Ceylon Tea Company PLC Printed From teainspired.com/dilmah-recipes 01/04/2025