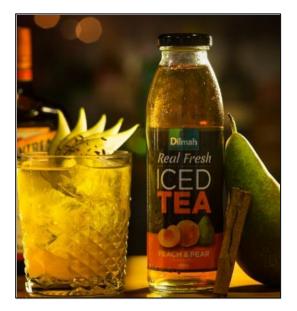

#### **Burlesque Iced Tea**

- 150 ml Dilmah Iced Tea Peach & Pear
- 40 ml Cointreau
- Fresh lemon squeeze (5 ml fresh lemon juice)

#### **Burlesque Iced Tea**

- Add all ingredients to an ice-filled old-fashioned glass and stir gently
- Garnish with a cinnamon powdered pear fan

ALL RIGHTS RESERVED © 2025 Dilmah Recipes| Dilmah Ceylon Tea Company PLC Printed From teainspired.com/dilmah-recipes 03/04/2025