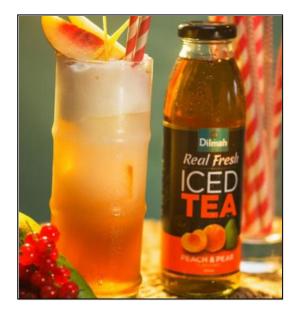

#### Colombo Ice Cream Soda

- 150 ml Dilmah Iced Tea Peach & Pear
- 2 large scoops of vanilla ice cream
- Lemonade

#### Colombo Ice Cream Soda

- Fill the glass half with ice cubes and add the iced tea
- Add the 2 scoops of vanilla ice cream
- Top up with lemonade
- Garnish with a peach slice, a pear slice and thin cut lemon zest