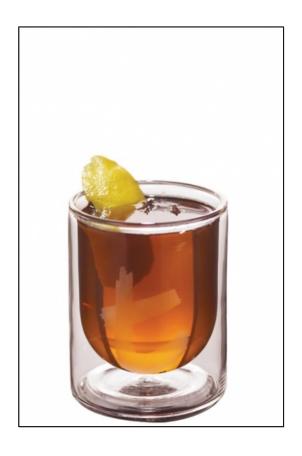

# **Dilmah Hot Toddy**

0 made it | 0 reviews

- Sub Category Name Drink t-Shots
- Recipe Source Name
   The Dilmah Book of Tea inspired Cuisine & Beverage
- Festivities Name Winter
- Glass Type

Sensory tea glass

## **Dilmah Hot Toddy**

- 200ml Dilmah English Breakfast Tea
- 35ml Scotch whisky (Black Label)
- 2 cloves
- 1 Teaspoon honey
- Grated nutmeg
- Lemon zest

### **Dilmah Hot Toddy**

- Add cloves and honey to Dilmah English Breakfast Tea in short.
- Add the whisky.
- Stir until honey is dissolved.

ALL RIGHTS RESERVED © 2025 Dilmah Recipes | Dilmah Ceylon Tea Company PLC Printed From teainspired.com/dilmah-recipes 02/04/2025