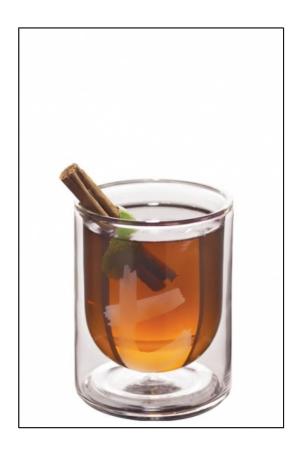

# **Cinnamon Surprise**

0 made it | 0 reviews

- Sub Category Name Drink t-Shots
- Recipe Source Name
   The Dilmah Book of Tea inspired Cuisine & Beverage
- Festivities Name Winter
- Glass Type

Sensory tea glass

#### **Cinnamon Surprise**

- 35ml Biological apple juice
- 200ml Dilmah Earl Grey Tea
- 15ml Monin canelle
- Cinnamon stick
- Lime zest

## **Cinnamon Surprise**

- Add syrup and apple juice to Dilmah Earl Grey Tea in short.
- Stir.

ALL RIGHTS RESERVED © 2025 Dilmah Recipes| Dilmah Ceylon Tea Company PLC Printed From teainspired.com/dilmah-recipes 02/04/2025