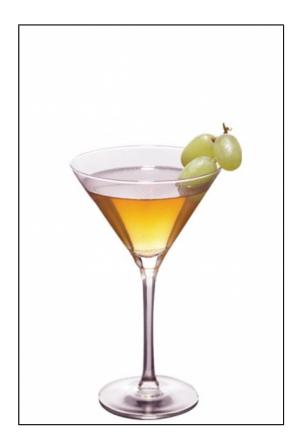

# Dilmah Tea-ni

- Sub Category Name Drink Cocktails
- Recipe Source Name The Dilmah Book of Tea inspired Cuisine & Beverage
- Glass Type

Martini Glass

#### Dilmah Tea-ni

- 70ml Dilmah Premium Ceylon Tea
- 25ml White grape juice
- 10ml Monin sucre de canne

#### Dilmah Tea-ni

- Prechill Martini Glass.
- Add ingredients to Boston shaker.
- Add ice in shaker.
- Shake and fine strain the cocktail into the martini glass.

ALL RIGHTS RESERVED © 2025 Dilmah Recipes| Dilmah Ceylon Tea Company PLC Printed From teainspired.com/dilmah-recipes 02/04/2025