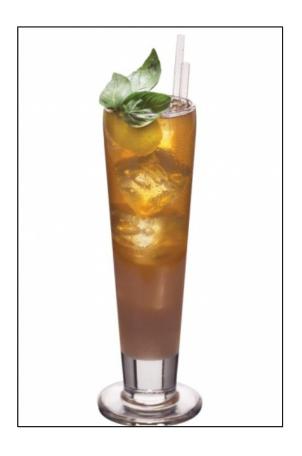

# **Dilmah Peach Me**

- Sub Category Name Drink Mocktails/Iced Tea
- Recipe Source Name The Dilmah Book of Tea inspired Cuisine & Beverage
- Glass Type

Sling glass

#### Dilmah Peach Me

- 150ml Dilmah Lemon & Lime Tea
- 40ml Peach puree
- 10ml Monin orgeat (Almond syrup)
- Fresh basil leaves

#### **Dilmah Peach Me**

- Crush the basil in a sling, and fill up with ice.
- Add the puree and the syrup.
- Top with cooled tea.

ALL RIGHTS RESERVED © 2025 Dilmah Recipes| Dilmah Ceylon Tea Company PLC Printed From teainspired.com/dilmah-recipes 03/04/2025