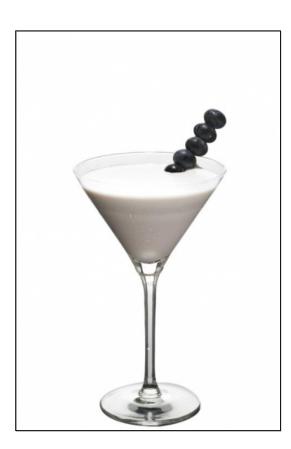

# **Blueberry t-Shake**

Robert Schinkel

- Sub Category Name Drink Tea Shakes
- Recipe Source Name The Dilmah Book of Tea inspired Cuisine & Beverage
- Glass Type

Martini Glass

# Ingredients

**Blueberry t-Shake** 

- 70ml Dilmah Blackcurrant Tea
- 35ml unsweetened double cream
- 10ml Monin Blueberry

## **Blueberry t-Shake**

- Pre-chill Martini Glass with crushed ice.
- Add all ingredients in Boston shaker.
- Empty Martini Glass.
- Shake with lots of ice & finestrain into Martini Glass.

ALL RIGHTS RESERVED © 2025 Dilmah Recipes| Dilmah Ceylon Tea Company PLC Printed From teainspired.com/dilmah-recipes 30/03/2025