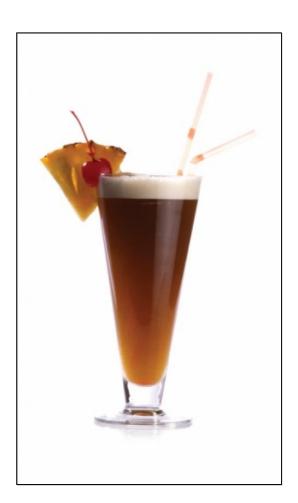

# **Dark Knight**

- Recipe Source Name The Dilmah Book of Tea inspired Cuisine & Beverage
- Glass Type

Pilsner Glass

#### **Dark Knight**

- 60ml Dilmah t-Series Keemun Special Leaf Tea
- 60ml Pineapple juice
- 20ml Sugar syrup (Coloured blue)

#### **Dark Knight**

- Brew 2g of tea in 100ml of hot water for 5 minutes and strain.
- Pour the ingredients and a few cubes of ice into a blender.
- Mix all the ingredients for about 30 seconds.
- Pour into a Pilsner glass.