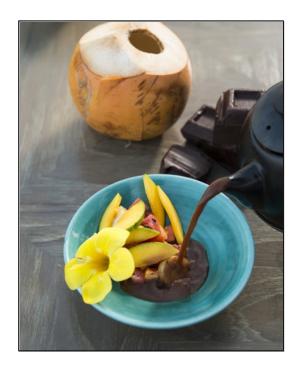

#### The tea and the chocolate

- 200g chocolate 70%
- 100g Dilmah Mint Tea and brew the tea for 5 minutes
- Fresh fruits

#### The tea and the chocolate

- Infuse hot water with tea and let it rest for 5 minutes.
- Chop the chocolate and mix it with the infused tea until it acquires a sauce consistency.
- Chop the fruit and garnish the dish.