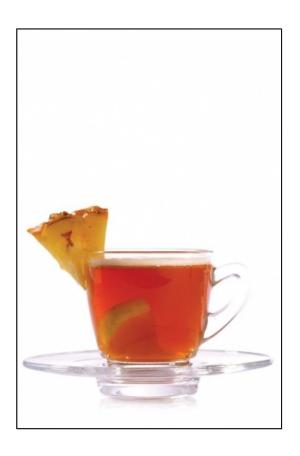

# Earl on Malibu Beach t-Shot

0 made it | 0 reviews

- Sub Category Name Drink t-Shots
- Recipe Source Name
   The Dilmah Book of Tea inspired Cuisine & Beverage
- Glass Type

Mini teacup

## **Ingredients**

Earl on Malibu Beach t-Shot

- 30ml Dilmah t-Series The Original Earl Grey
- 10ml Malibu
- 20ml Bacardi

#### Earl on Malibu Beach t-Shot

- Brew 2g of tea in 100ml of hot water for 5 minutes and strain.
- Pour the tea and balance ingredients into a Cocktail Shaker.
- Vigorously shake the ingredients with a few cubes of ice for 8-10 seconds.
- Pour into a mini tea cup.