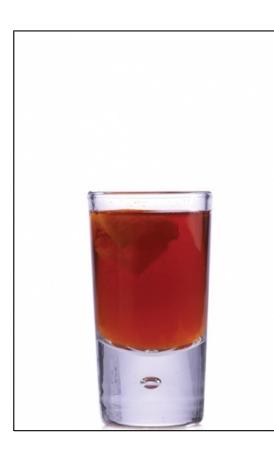

## **Rum and Earl Grey t-Shot**

### Ingredients

**Rum and Earl Grey t-Shot** 

- 100ml Dilmah t-Series The Original Earl Grey
- 20ml Red Rum or Bacardi Gold
- Wedge of orange
- 5ml Sugar syrup

#### **Rum and Earl Grey t-Shot**

- Brew 2g of Dilmah t-Series The Original Earl Grey in 100ml of hot water for 4 minutes.
- Pour the brewed tea into a glass over ice.
- Add the Red Rum or Bacardi Gold and Sugar syrup.