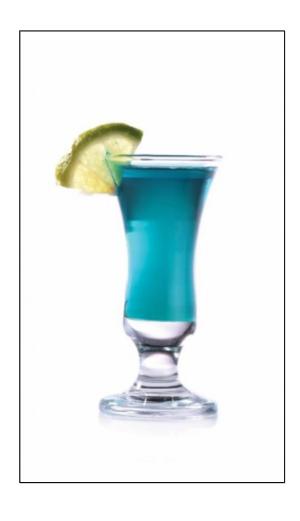

# **Jasmine Green Extra Special with Brandy t-Shot**

0 made it | 0 reviews

- Sub Category Name Drink t-Shots
- Recipe Source Name
   The Dilmah Book of Tea inspired Cuisine & Beverage
- Activities Name
   Spa & Pool Iced Tea & Cocktail Selection
- Glass Type

**Shot Glass** 

### Jasmine Green Extra Special with Brandy t-Shot

- 10ml Blue Curação
- 10ml Apricot brandy
- 20ml Dilmah t-Series Jasmine Extra Special No. 1 Green Tea

### Jasmine Green Extra Special with Brandy t-Shot

- Brew 2g of tea in 100ml of hot water for 5 minutes and strain.
- Pour the tea and balance ingredients into a Cocktail Shaker.

- Vigorously shake the ingredients with a few cubes of ice for 8-10 seconds.
- Pour into a shot glass.