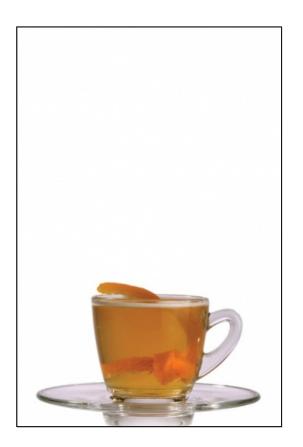

# **Chivas White Tea t-Shot**

0 made it | 0 reviews

- Sub Category Name Drink t-Shots
- Recipe Source Name
   The Dilmah Book of Tea inspired Cuisine & Beverage
- Glass Type

Mini teacup

## **Ingredients**

**Chivas White Tea t-Shot** 

- 40ml Dilmah t-Series White Litchee No. 1 Hand Rolled Tea
- 20ml Chivas Regal
- 2.5ml Honey

### **Chivas White Tea t-Shot**

- Brew 2g of tea in 100ml of hot water for 5 minutes and strain.
- Pour the tea and balance ingredients into a Cocktail Shaker.
- Vigorously shake the ingredients with a few cubes of ice for 8-10 seconds.
- Pour into a mini teacup.