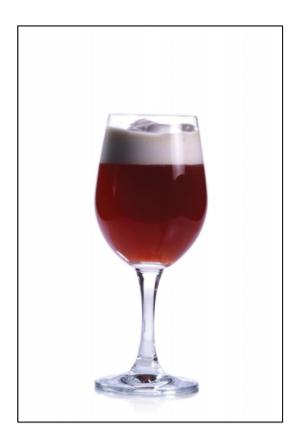

# **Dilmah Grand**

- Sub Category Name Drink Hot Tea Cocktails
- Recipe Source Name The Dilmah Book of Tea inspired Cuisine & Beverage
- Festivities Name Winter
- Glass Type

Wine Glass

#### **Dilmah Grand**

- 150ml Dilmah English Breakfast Tea
- 1 teaspoon Sugar
- 30ml Grand Marnier
- Whipping Cream

#### **Dilmah Grand**

- Brew the tea and strain.
- Pour the Grand Marnier into the glass and flame.
- Pour the tea over the liqueur.
- Float the cream on top.

ALL RIGHTS RESERVED © 2025 Dilmah Recipes| Dilmah Ceylon Tea Company PLC Printed From teainspired.com/dilmah-recipes 31/03/2025