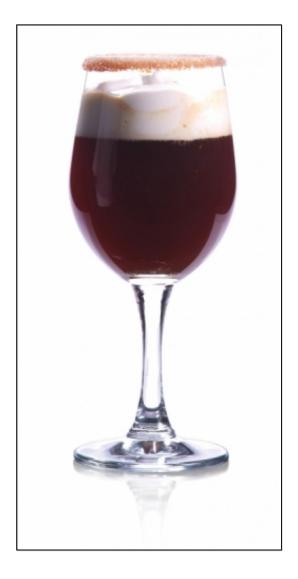

# Crème de Watte

- Sub Category Name Drink Hot Tea Cocktails
- Recipe Source Name The Dilmah Book of Tea inspired Cuisine & Beverage
- Festivities Name Winter
- Glass Type

Wine Glass

#### Crème de Watte

- 150ml Dilmah Yata Watte Tea
- 30ml Sambuca
- 1 teaspoon Sugar
- Fresh Cream

#### Crème de Watte

- Brew the tea and strain.
- Add the Sambuca to the tea and stir.
- Float the cream on top and serve hot.

ALL RIGHTS RESERVED © 2025 Dilmah Recipes| Dilmah Ceylon Tea Company PLC Printed From teainspired.com/dilmah-recipes 31/03/2025