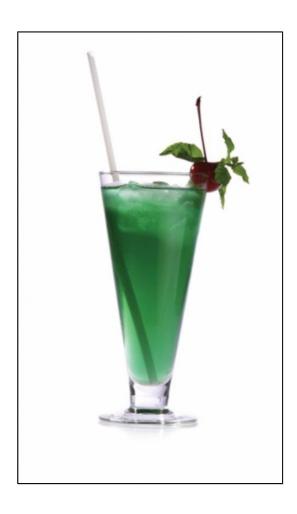

# **Emerald** t

- Sub Category Name Drink Cocktails
- Recipe Source Name The Dilmah Book of Tea inspired Cuisine & Beverage
- Glass Type

Pilsner Glass

#### **Emerald** t

- 80ml Dilmah t-Series Moroccan Mint Green Tea
- 30ml ?ubrówka
- 20ml Blue Curacao

#### **Emerald** t

- Brew 2g of tea in 100ml of hot water for 5 minutes and strain.
- Pour the ingredients and a few cubes of ice into a blender and mix for about 30 seconds.
- Pour into a Pilsner glass.