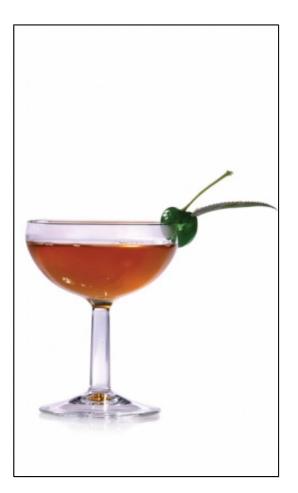

Champagne Glass

#### **Emerald Gold**

- 40ml Dilmah t-Series Green Tea with Jasmine Flowers
- 20ml ?ubrówka
- 5ml Sugar syrup

#### **Emerald Gold**

- Brew 2g of tea in 100ml of hot water for 5 minutes and strain.
- Pour the tea and balance ingredients into a Cocktail Shaker.
- Vigorously shake the ingredients with a few cubes of ice for 8-10 seconds.
- Pour into a champagne glass.