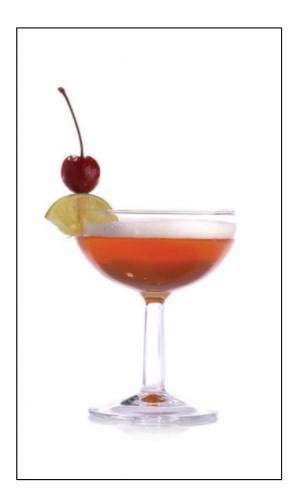

# Caribbean t

- Sub Category Name Drink Cocktails
- Recipe Source Name The Dilmah Book of Tea inspired Cuisine & Beverage
- Glass Type

Champagne Glass

#### Caribbean t

- 40ml Dilmah t-Series Lapsang Souchong
- 10ml Malibu
- 20ml Bacardi light

#### Caribbean t

- Brew 2g of tea in 100ml of hot water for 5 minutesand strain.
- Pour the tea and balance ingredients into aCocktail Shaker.
- Vigorously shake the ingredients with a few cubes of ice for 8-10 seconds.
- Pour into a cocktail glass.