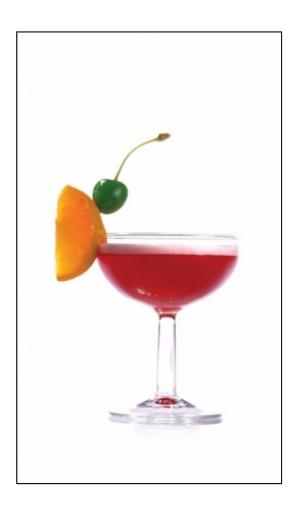

# T Rose

- Sub Category Name Drink Cocktails
- Recipe Source Name The Dilmah Book of Tea inspired Cuisine & Beverage
- Glass Type

Champagne Glass

#### t Rose

- Brew 2g of the herb in 100ml of hot water for 5 minutes and strain.
- Pour the herbal infusion and balance ingredients into a Cocktail Shaker.
- Vigorously shake the ingredients with a few cubes of ice for 8-10 seconds.
- Pour into a champagne glass.