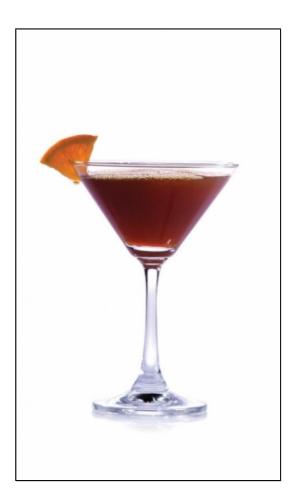

# **Grand Earl t**

- Sub Category Name Drink Cocktails
- Recipe Source Name The Dilmah Book of Tea inspired Cuisine & Beverage
- Glass Type

Large Martini Glass

#### **Grand Earl t**

- 100ml Dilmah t-Series The Original Earl Grey
- 50ml Grand Marnier

#### **Grand Earl t**

- Brew 2g of The Original Earl Grey tea for 3 minutes.
- Add 50ml Grand Marnier.
- Pour the hot tea into the glass.
- Mix well.

ALL RIGHTS RESERVED © 2025 Dilmah Recipes| Dilmah Ceylon Tea Company PLC Printed From teainspired.com/dilmah-recipes 12/04/2025