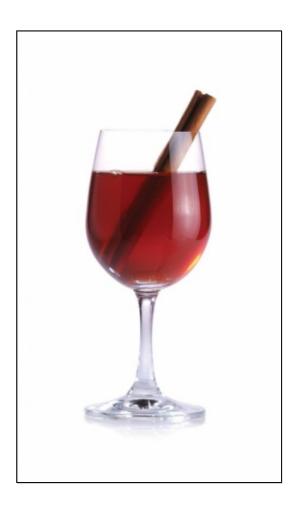

# Malibu Queen

0 made it | 0 reviews

- Sub Category Name
  Drink
  Cocktails
- Recipe Source Name The Dilmah Book of Tea inspired Cuisine & Beverage
- Glass Type

Wine Glass

#### Malibu Queen

- 100ml Dilmah t-Series Supreme Ceylon Single Origin
- 25ml Sugar Syrup
- 50ml Malibu
- Few cubes of ice

#### Malibu Queen

- Brew 2g of Supreme Ceylon Single Origin for 3 minutes.
- Add 25ml of sugar syrup.
- Add 50ml of Malibu.
- Pour the hot tea into the glass.
- Add a few cubes of ice.
- Stir well.

ALL RIGHTS RESERVED © 2025 Dilmah Recipes| Dilmah Ceylon Tea Company PLC Printed From teainspired.com/dilmah-recipes 19/04/2025