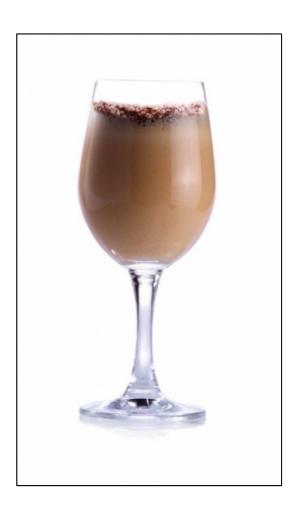

# **Chilled Yoghurt t**

- Sub Category Name Drink Cocktails
- Recipe Source Name The Dilmah Book of Tea inspired Cuisine & Beverage
- Glass Type

Wine Goblet

#### **Chilled Yoghurt t**

- 100ml Dilmah t-Series Single Estate Assam
- 25ml Sugar Syrup
- 50ml Malibu
- Honey
- Plain Yoghurt

#### **Chilled Yoghurt t**

- Brew 2g of Dilmah t-Series Single Estate Assam tea in hot water for 3 minutes.
- Add 25ml of sugar syrup.
- Pour the hot tea into the ingredients.
- Add 2 tablespoons of Honey.
- Add 2 tablespoons of plain yoghurt.
- Blend it.
- Add few cubes of ice.