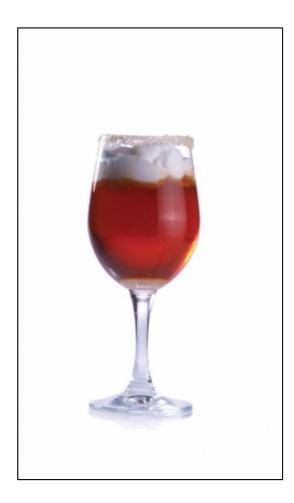

# Royal t

- Sub Category Name Drink Cocktails
- Recipe Source Name The Dilmah Book of Tea inspired Cuisine & Beverage
- Glass Type

Wine Glass

#### Royal t

- 150ml Dilmah t-Series Galle District OP1
- 20ml Brandy
- 20ml Kahlua
- 15g White sugar
- Cream

#### Royal t

- Brew 2g of Dilmah t-Series Galle District OP1 in 150ml of hot water for 3 minutes.
- Pour the infused tea into a Cocktail Shaker with 20ml of Brandy and 20ml of Kahlua.
- Pour hot Galle District OP1 tea into the ingredients.
- Float the cream on top.