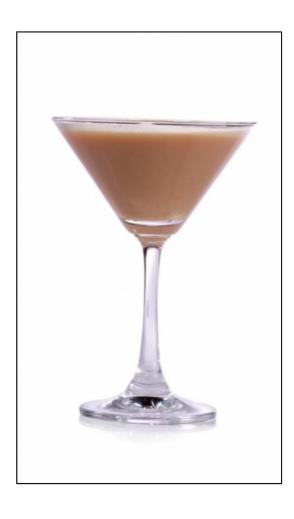

# Queen of t

- Sub Category Name Drink Cocktails
- Recipe Source Name The Dilmah Book of Tea inspired Cuisine & Beverage
- Glass Type

Martini Glass

#### Queen of t

- 50ml Dilmah t-Series Italian Almond Tea
- 25ml Bailey's Irish cream liqueur
- 25ml Cognac VSOP
- 10ml Sugar syrup

#### Queen of t

- Brew 2g Dilmah t-Series Italian Almond Tea in 50ml of hot water for 3 minutes.
- Pour the ingredients into a Cocktail Shaker with 1 or 2 cubes of ice.
- Shake vigorously for 5-8 seconds.
- Gently pour the cocktail in a circular motion into the Martini glass.