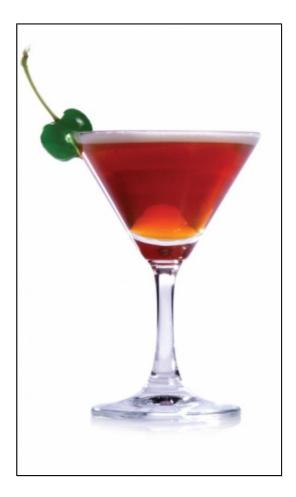

# Gin - Go

- Sub Category Name Drink Cocktails
- Recipe Source Name The Dilmah Book of Tea inspired Cuisine & Beverage
- Glass Type

Martini Glass

#### Gin - Go

- 60ml Dilmah Mango & Strawberry Tea
- 25ml Gin
- 20ml Sugar syrup

#### Gin - Go

- Brew the tea, strain and leave to cool.
- Pour all ingredients with few cubes of ice into the Cocktail Shaker.
- Shake vigorously for 5-8 seconds.

ALL RIGHTS RESERVED © 2025 Dilmah Recipes| Dilmah Ceylon Tea Company PLC Printed From teainspired.com/dilmah-recipes 04/04/2025