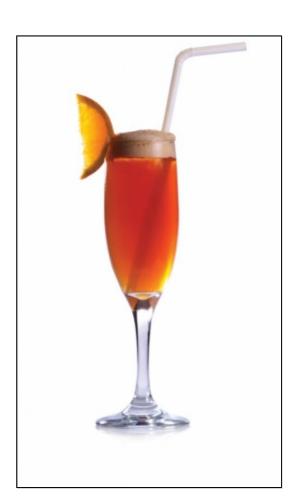

# **Golden Summer**

- Sub Category Name Drink Cocktails
- Recipe Source Name The Dilmah Book of Tea inspired Cuisine & Beverage
- Glass Type

Champagne Flute

## **Golden Summer**

- 125ml Dilmah Earl Grey Tea
- 50ml Bacardi
- 25ml Cointreau
- 1 teaspoon Lemon Juice
- 50ml Sugar Syrup
- Crushed Ice

### **Golden Summer**

- Brew the tea, strain and refrigerate once cool.
- Add all the ingredients into a Cocktail Shaker and shake well.

ALL RIGHTS RESERVED © 2025 Dilmah Recipes| Dilmah Ceylon Tea Company PLC Printed From teainspired.com/dilmah-recipes 04/04/2025