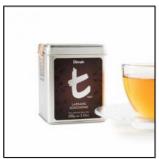

### **Used Teas**

t-Series Lapsang Souchong

#### **BILMAH ICED TEA**

- 30 ml Bols Genever
- 30 ml Bols Apricot Brandy
- 30 ml Dilmah Lapsang Souchong tea (brewed strong and cooled down)
- 20 ml freshly squeezed lemon juice

• 10 ml simple syrup