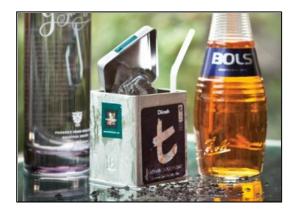

### Bilmah Iced Tea

0 made it | 0 reviews

- Sub Category Name Drink Cocktails
- Recipe Source Name
   Shaken not Stirred, A Handbook on Tea
   Mixology
- Activities Name
   Tea Mixology Bar Experience
   Real High Tea

#### **BILMAH ICED TEA**

- 30 ml Bols Genever
- 30 ml Bols Apricot Brandy
- 30 ml Dilmah Lapsang Souchong tea (brewed strong and cooled down)
- 20 ml freshly squeezed lemon juice

• 10 ml simple syrup

#### **BILMAH ICED TEA**

• Build in a Dilmah tea caddy.

ALL RIGHTS RESERVED © 2025 Dilmah Recipes| Dilmah Ceylon Tea Company PLC Printed From teainspired.com/dilmah-recipes 31/03/2025

2/2