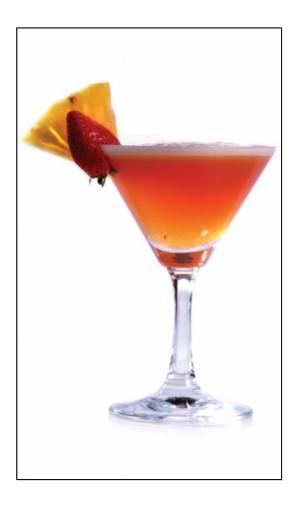

# Absolut Nilagama Beau-Tea

0 made it | 0 reviews

- Sub Category Name Drink Cocktails
- Recipe Source Name
   The Dilmah Book of Tea inspired Cuisine & Beverage
- Glass Type

Martini Glass

#### Absolut Nilagama Beau-Tea

- 25ml Dilmah Watte Single Estate Nilagama Estate Flowery Broken Orange Pekoe
- 50ml Dilmah Naturally Spicy Berry
- 30ml Absolut Vodka
- 15ml Grand Marnier
- 10ml Apple Cordial
- 10ml Pineapple Cordial

#### Absolut Nilagama Beau-Tea

- Brew the tea and Dilmah Naturally Spicy Berry separately, strain and leave to cool.
- Add all the ingredients into a Cocktail Shaker and shake well.

ALL RIGHTS RESERVED © 2025 Dilmah Recipes| Dilmah Ceylon Tea Company PLC Printed From teainspired.com/dilmah-recipes 31/03/2025