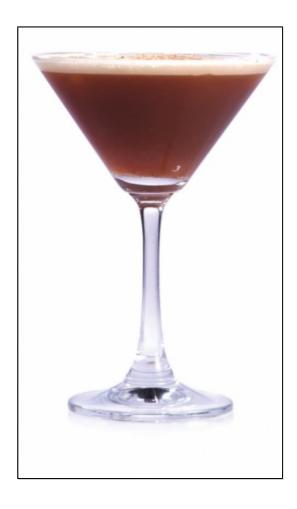

# **Earl Grey Martini**

0 made it | 0 reviews

- Sub Category Name Drink Cocktails
- Recipe Source Name
   The Dilmah Book of Tea inspired Cuisine & Beverage
- Glass Type

Martini Glass

## **Earl Grey Martini**

- 100ml Dilmah Earl Grey Tea
- 30ml Absolut Vodka
- 10ml Triple sec
- 5ml Egg-white
- 5ml Gomme syrup

#### **Earl Grey Martini**

- Brew the tea, strain and leave to cool.
- Add all the ingredients into a Cocktail Shaker and shake well.

ALL RIGHTS RESERVED © 2025 Dilmah Recipes | Dilmah Ceylon Tea Company PLC Printed From tea<br/>inspired.com/dilmah-recipes 24/04/2025