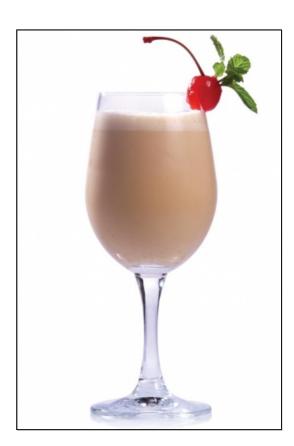

# Letchamie (Tea Picker)

0 made it | 0 reviews

- Sub Category Name Drink Cocktails
- Recipe Source Name The Dilmah Book of Tea inspired Cuisine & Beverage
- Glass Type

Wine Glass

### Ingredients

Letchamie (Tea Picker)

- 50ml Dilmah Vanilla Tea
- 25ml Dilmah Mint Tea
- 50ml Dilmah Cinnamon Tea
- <sup>1</sup>/<sub>2</sub> Scoop Vanilla Ice Cream
- 40ml Local Red Rum

#### Letchamie (Tea Picker)

- Brew the tea, strain and leave to cool.
- Add all the ingredients into a blender and mix well.

ALL RIGHTS RESERVED © 2025 Dilmah Recipes| Dilmah Ceylon Tea Company PLC Printed From teainspired.com/dilmah-recipes 11/04/2025