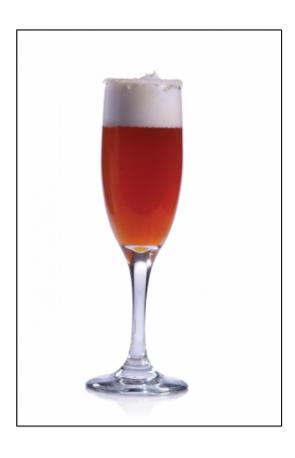

# **Dunhinda**

- Sub Category Name Drink Cocktails
- Recipe Source Name The Dilmah Book of Tea inspired Cuisine & Beverage
- Glass Type

Champagne Flute

#### **Dunhinda**

- 125ml Dilmah Ceylon Supreme Tea
- 25ml Cointreau
- 25ml Grand Marnier
- Fresh Cream (Sweet)
- Ice Cubes

#### **Dunhinda**

- Brew the tea, strain and leave to cool.
- Add the tea, Cointreau, Grand Marnier and ice cubes into a Cocktail Shaker and shake well.
- Top up with fresh cream.

ALL RIGHTS RESERVED © 2025 Dilmah Recipes| Dilmah Ceylon Tea Company PLC Printed From teainspired.com/dilmah-recipes 07/04/2025