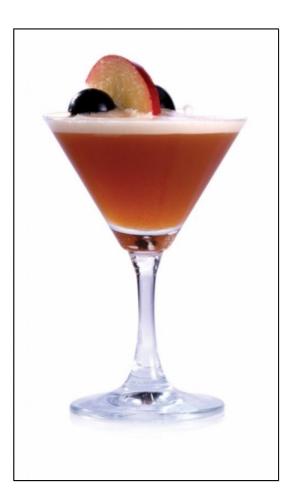

## **Dilmah Fantasy**

# 

- Sub Category Name Drink Cocktails
- Glass Type
  - 50ml Dilmah English Breakfast Tea
  - 25ml Bacardi White Rum
  - 25ml Red Wine
  - 25ml Fresh Pineapp

#### **Dilmah Fantasy**

- 50ml Dilmah English Breakfast Tea
- 25ml Bacardi White Rum
- 25ml Red Wine
- 25ml Fresh Pineapple Juice
- 5ml Apple Cordial

#### **Dilmah Fantasy**

- Brew the tea, strain and leave to cool.
- Add all the ingredients into a Cocktail Shaker and shake well.

ALL RIGHTS RESERVED © 2025 Dilmah Recipes| Dilmah Ceylon Tea Company PLC Printed From teainspired.com/dilmah-recipes 03/04/2025