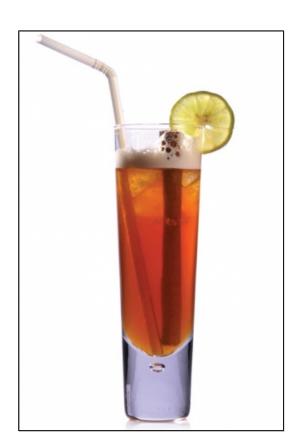

# **Cherry Refresher**

- Sub Category Name Drink Cocktails
- Recipe Source Name The Dilmah Book of Tea inspired Cuisine & Beverage
- Glass Type

Highball Glass

### **Cherry Refresher**

- 150ml Dilmah Watte Single Estate Somerset Estate Pekoe & Dilmah Cinnamon Tea (chilled)
- 30ml Gin
- 20ml Cherry Brandy
- 10ml Sugar Syrup
- 5ml Lime Juice

### **Cherry Refresher**

- Brew the tea, strain and leave to cool.
- Add all the ingredients into a Cocktail Shaker and shake well.

ALL RIGHTS RESERVED © 2025 Dilmah Recipes | Dilmah Ceylon Tea Company PLC Printed From teainspired.com/dilmah-recipes 03/04/2025