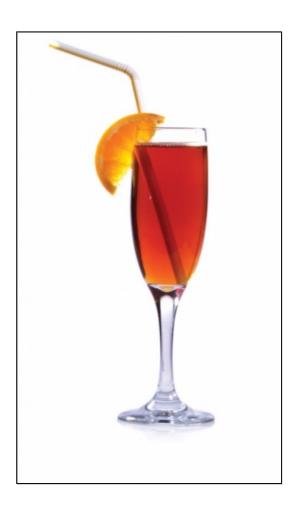

# **Fantasy**

- Sub Category Name Drink Cocktails
- Recipe Source Name The Dilmah Book of Tea inspired Cuisine & Beverage
- Glass Type

Champagne Flute

## **Fantasy**

- 125ml Dilmah English Breakfast Tea
- 15ml Sugar Syrup
- 15ml Sambuca
- 15ml Amaretto

#### **Fantasy**

- Brew the tea, strain and leave to cool.
- Pour all the ingredients into a champagne flute and stir.

ALL RIGHTS RESERVED © 2025 Dilmah Recipes| Dilmah Ceylon Tea Company PLC Printed From teainspired.com/dilmah-recipes 03/04/2025