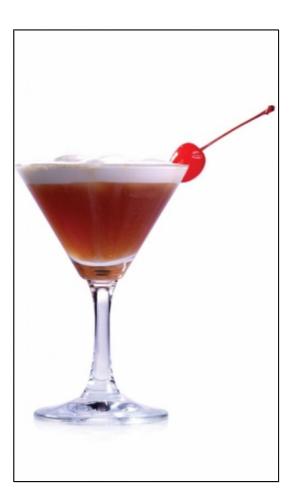

# Vanil Sweet

- Sub Category Name Drink Cocktails
- Recipe Source Name The Dilmah Book of Tea inspired Cuisine & Beverage
- Glass Type

Martini Glass

#### Vanil Sweet

- Brew the tea, strain and leave to cool.
- Add the tea, liquor and honey into a cocktail shaker, shake well and pour into a martini glass.
- Whip the cream and float on top.

ALL RIGHTS RESERVED © 2025 Dilmah Recipes| Dilmah Ceylon Tea Company PLC Printed From teainspired.com/dilmah-recipes 03/04/2025