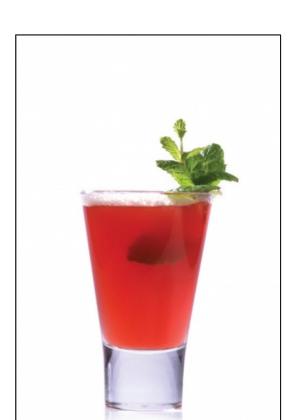

# Lover's Leap

0 made it | 0 reviews

- Sub Category Name Drink Cocktails
- Recipe Source Name
   The Dilmah Book of Tea inspired Cuisine & Beverage
- Glass Type

**Shot Glass** 

### Lover's Leap

- 50ml Dilmah Watte Single Estate Lover's Leap Estate Pekoe 1
- 25ml Fresh Pomegranate Juice
- 20ml Bees Honey
- 12.5ml Cointreau
- 20ml Napoleon French Brandy

### Lover's Leap

- Brew the tea, strain and leave it to cool.
- Add all the ingredients into a Cocktail Shaker and shake well.

ALL RIGHTS RESERVED © 2025 Dilmah Recipes| Dilmah Ceylon Tea Company PLC Printed From teainspired.com/dilmah-recipes 18/04/2025