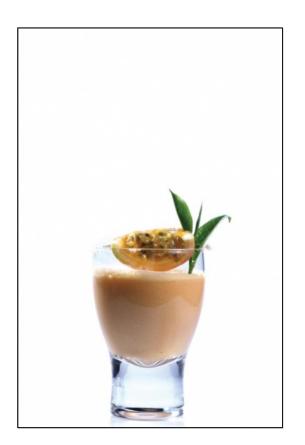

# **The Real Blend**

- Sub Category Name

  Drink

  Cocktails
- Recipe Source Name
   The Dilmah Book of Tea inspired Cuisine & Beverage
- Glass Type

Fancy Glass

#### The Real Blend

- 200ml Dilmah English Breakfast Tea
- 50ml Red Rum
- 50ml Fresh Passion Fruit Juice
- 50ml Coconut Milk
- 25ml Sugar Syrup

#### The Real Blend

- Brew the tea, strain and leave it to cool.
- Add all the ingredients into a Cocktail Shaker and shake well.

ALL RIGHTS RESERVED © 2025 Dilmah Recipes| Dilmah Ceylon Tea Company PLC Printed From teainspired.com/dilmah-recipes 03/04/2025