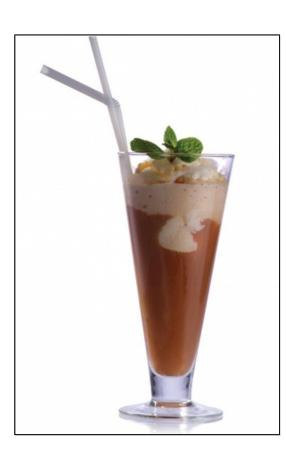

# Earl Grey Ice Cream t-Shake

0 made it | 0 reviews

- Sub Category Name Drink Tea Shakes
- Recipe Source Name The Dilmah Book of Tea inspired Cuisine & Beverage
- Activities Name
  Spa & Pool Iced Tea & Cocktail Selection
- Glass Type

### Ingredients

Earl Grey Ice Cream t-Shake

- 200ml Dilmah t-Series The Original Earl Grey
- 2 scoops Vanilla Ice Cream

#### Earl Grey Ice Cream t-Shake

- Brew 200ml of Dilmah t-Series The Original Earl Grey for 5 minutes.
- Strain the tea leaves and pour into a Pilsner glass.
- Add 2 scoops of Vanilla Ice Cream.

ALL RIGHTS RESERVED © 2025 Dilmah Recipes| Dilmah Ceylon Tea Company PLC Printed From teainspired.com/dilmah-recipes 30/03/2025