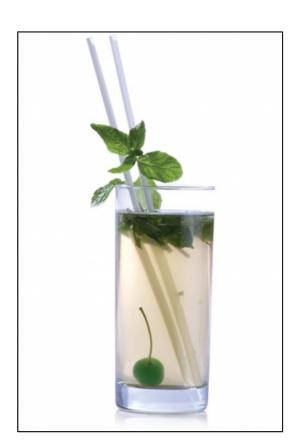

# **Mintea Lychee**

- Sub Category Name Drink Mocktails/Iced Tea
- Recipe Source Name The Dilmah Book of Tea inspired Cuisine & Beverage
- Activities Name Cleanse and Power up at Gym
- Glass Type

Collins Glass

## Mintea Lychee

- 120ml Dilmah t-Series White Lychee No.1 hand rolled tea
- 20ml Lime syrup
- Fresh mint

#### Mintea Lychee

- Brew 2g of tea in 100ml of hot water for 5 minutes and strain.
- Muddle fresh mint separately in glass.
- Add all the ingredients into a cocktail shaker with a few cubes of ice and shake vigorously for 8-10 seconds.
- Pour into a Collins glass.