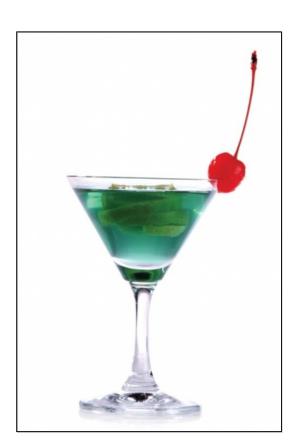

# **Blue Butterfly**

- Sub Category Name Drink Mocktails/Iced Tea
- Recipe Source Name The Dilmah Book of Tea inspired Cuisine & Beverage
- Glass Type

Martini Glass

#### **Blue Butterfly**

- 40ml Dilmah t-Series Jade Butterfly Handmade White Tea
- 20ml Apple juice
- 10ml Sugar syrup (Coloured blue)

#### **Blue Butterfly**

- Brew 2g of tea in 100ml of hot water for 5 minutes and strain.
- Add all the ingredients into a Cocktail Shaker with a few cubes of ice and shake vigorously for 8-10 seconds.
- Pour contents into a martini glass.