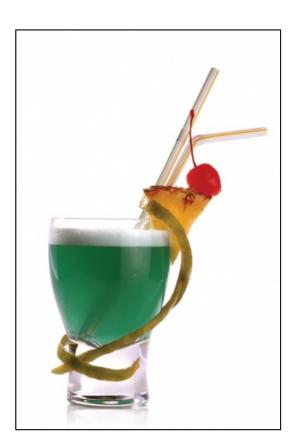

# **Tropical Dream**

- Sub Category Name Drink Mocktails/Iced Tea
- Recipe Source Name The Dilmah Book of Tea inspired Cuisine & Beverage
- Glass Type

Fancy Glass

## Ingredients

**Tropical Dream** 

- 80ml Dilmah t-Series Jasmine Pear Dragon White Tea
- 40ml Pineapple juice
- 20ml Sugar syrup (Coloured blue)

#### **Tropical Dream**

- Brew 2g of tea in 100ml of hot water for 5 minutes and strain.
- Add all the ingredients into a Cocktail Shaker with a few cubes of ice and shake vigorously for 8-10 seconds.
- Pour into a Fancy Glass.