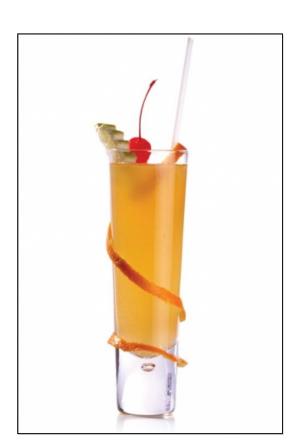

# **Summer Fling**

- Sub Category Name Drink Mocktails/Iced Tea
- Recipe Source Name The Dilmah Book of Tea inspired Cuisine & Beverage
- Glass Type

Highball Glass

#### **Summer Fling**

- 40ml Dilmah t-Series Jasmine Extra Special No. 1 Green Tea
- 40ml Pineapple juice
- 40ml Sprite

#### **Summer Fling**

- Brew 2g of tea in 100ml of hot water for 5 minutes and strain.
- Pour the ingredients and a few cubes of ice into a Highball glass and mix well.

ALL RIGHTS RESERVED © 2025 Dilmah Recipes| Dilmah Ceylon Tea Company PLC Printed From teainspired.com/dilmah-recipes 03/04/2025