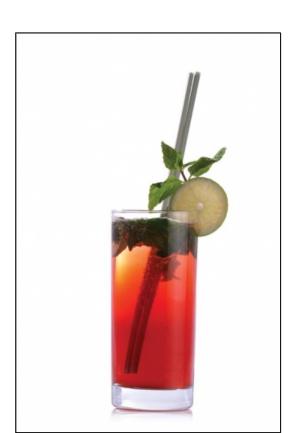

# **Minty Oolong**

- Sub Category Name Drink Mocktails/Iced Tea
- Recipe Source Name The Dilmah Book of Tea inspired Cuisine & Beverage
- Glass Type

Collins Glass

#### **Minty Oolong**

- 80ml Dilmah t-Series Single Estate Oolong Leaf Tea
- 20ml Grenadine
- Mint leaves
- Soda

### **Minty Oolong**

- Brew 2g of tea in 100ml of hot water for 5 minutes and strain.
- Muddle mint in a glass.
- Add the tea, Grenadine and mint leaves into a Cocktail Shaker with a few cubes of ice and shake

vigorously for 8-10 seconds.

- Pour into a Collins glass.
- Top up with soda.

ALL RIGHTS RESERVED © 2025 Dilmah Recipes| Dilmah Ceylon Tea Company PLC Printed From teainspired.com/dilmah-recipes 12/04/2025