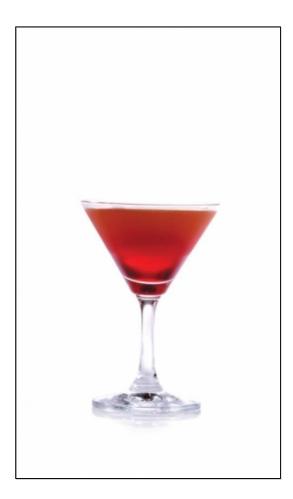

# **Royal Twist**

- Sub Category Name Drink Mocktails/Iced Tea
- Recipe Source Name The Dilmah Book of Tea inspired Cuisine & Beverage
- Glass Type

Martini Glass

#### **Royal Twist**

- 40ml Dilmah t-Series Prince of Kandy
- 5ml Grenadine

#### **Royal Twist**

- Brew 2g of tea in 100ml of hot water for 5 minutes and strain.
- Add tea and a few cubes of ice into a Cocktail Shaker and shake vigorously for 8-10 seconds.
- Pour into a martini glass.
- Add the Grenadine.