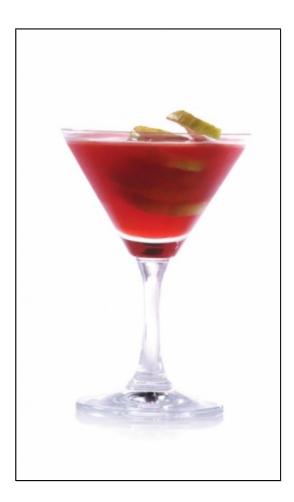

# **Sweet Dreams**

- Sub Category Name Drink Mocktails/Iced Tea
- Recipe Source Name The Dilmah Book of Tea inspired Cuisine & Beverage
- Glass Type

Martini Glass

#### **Sweet Dreams**

- Brew 2g of tea in 100ml of hot water for 5 minutes and strain.
- Pour the ingredients and a few cubes of ice into a Cocktail Shaker and shake vigorously for 8-10 seconds.
- Pour into a martini glass.