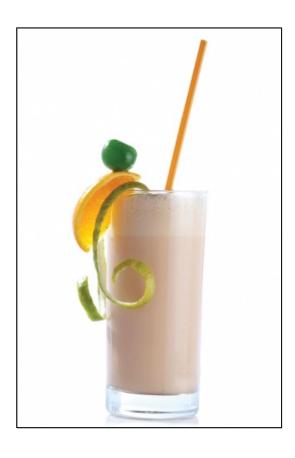

# **Earl Berry**

- Sub Category Name Drink Mocktails/Iced Tea
- Recipe Source Name The Dilmah Book of Tea inspired Cuisine & Beverage
- Activities Name **Breakfast Tea Selection**
- Glass Type

Collins Glass

#### **Earl Berry**

- 80ml Dilmah t-Series The Original Earl Grey Tea
- 20ml Sugar syrup
- 3 scoops Strawberry ice cream

#### **Earl Berry**

- Brew 2g of tea in 100ml of hot water for 5 minutes and strain.
- Pour the ingredients and a few cubes of ice into a blender and mix for about 30 seconds
- Pour contents into a Collins glass.